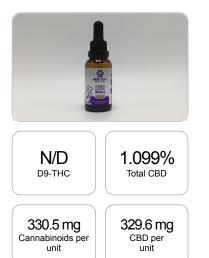

## GSL SOP 400 PREPARED: 12/11/2019 21:25:30 UPLOADED: 12/14/2019 12:52:01 weight(%) Cannabinoids LOQ mg/unit mg/g D9-THC 10 PPM N/D N/D N/D THCA 10 PPM N/D N/D N/D CBD 10 PPM 1.099% 329.6 10.988 CBDA 20 PPM N/D N/D N/D CBDV 20 PPM 0.003% 0.029 0.9 CBC 10 PPM N/D N/D N/D CBN 10 PPM N/D N/D N/D CBG 10 PPM N/D N/D N/D CBGA 20 PPM N/D N/D N/D D8-THC 10 PPM N/D N/D N/D THCV 10 PPM N/D N/D N/D TOTAL D9-THC N/D N/D N/D TOTAL CBD\* 1.099% 10.988 329.6 TOTAL CANNABINOIDS 1.102% 11.017 330.5

Reporting Limit 10 ppm

\*Total CBD = CBD + CBDA x 0.877 N/D - Not Detected, B/LOQ - Below Limit of Quantification

green

4001 SW 47th Avenue Suite 208 Davie, FL 33314 1-833-TEST-CBD info@greenscientificlabs.com