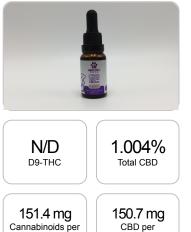

## **CERTIFICATE OF ANALYSIS** ISO/IEC 17025:2017 ACCREDITATION #103104

**Cannabinoids Test** 

SHIMADZU INTEGRATED UPLC-PDA

Order #: 43708 Order Name: Medterra Pets CBD Tincture 150mg Chicken Batch#: LE190154 Received: 12/11/2019 Completed: 12/12/2019

## Sample

unit

Cannabinoids per unit

1 unit = 15 ml per unit x density (1) x Cannabinoid concentration

| GSL SOP 400        | PREPARED: 12/11/2019 19:58:25 |           | UPLOADED: 12/12/2019 17:45:43 |         |
|--------------------|-------------------------------|-----------|-------------------------------|---------|
| Cannabinoids       | LOQ                           | weight(%) | mg/g                          | mg/unit |
| D9-THC             | 10 PPM                        | N/D       | N/D                           | N/D     |
| THCA               | 10 PPM                        | N/D       | N/D                           | N/D     |
| CBD                | 10 PPM                        | 1.004%    | 10.044                        | 150.7   |
| CBDA               | 20 PPM                        | N/D       | N/D                           | N/D     |
| CBDV               | 20 PPM                        | 0.005%    | 0.047                         | 0.7     |
| CBC                | 10 PPM                        | N/D       | N/D                           | N/D     |
| CBN                | 10 PPM                        | N/D       | N/D                           | N/D     |
| CBG                | 10 PPM                        | N/D       | N/D                           | N/D     |
| CBGA               | 20 PPM                        | N/D       | N/D                           | N/D     |
| D8-THC             | 10 PPM                        | N/D       | N/D                           | N/D     |
| THCV               | 10 PPM                        | N/D       | N/D                           | N/D     |
| TOTAL D9-THC       |                               | N/D       | N/D                           | N/D     |
| TOTAL CBD*         |                               | 1.004%    | 10.044                        | 150.7   |
| TOTAL CANNABINOIDS | 6                             | 1.009%    | 10.091                        | 151.4   |