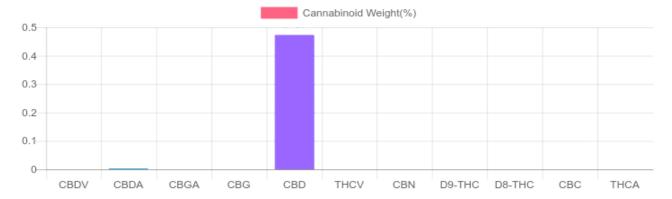

## Sample

N/D D9-THC 0.476% Total CBD

418.8 mg Cannabinoids per unit 418.5 mg CBD per unit

1 unit = 88 grams per unit x Cannabinoid concentration

## **Cannabinoids Test**

SHIMADZU INTEGRATED UPLC-PDA

| GSL SOP 400        | PREPARED: 11/08/2019 18:21:21 |           | UPLOADED: 11/09/2019 09:06:03 |         |
|--------------------|-------------------------------|-----------|-------------------------------|---------|
| Cannabinoids       | LOQ                           | weight(%) | mg/g                          | mg/unit |
| D9-THC             | 10 PPM                        | N/D       | N/D                           | N/D     |
| THCA               | 10 PPM                        | N/D       | N/D                           | N/D     |
| CBD                | 10 PPM                        | 0.473%    | 4.733                         | 416.5   |
| CBDA               | 20 PPM                        | 0.003%    | 0.026                         | 2.3     |
| CBDV               | 20 PPM                        | N/D       | N/D                           | N/D     |
| CBC                | 10 PPM                        | N/D       | N/D                           | N/D     |
| CBN                | 10 PPM                        | N/D       | N/D                           | N/D     |
| CBG                | 10 PPM                        | N/D       | N/D                           | N/D     |
| CBGA               | 20 PPM                        | N/D       | N/D                           | N/D     |
| D8-THC             | 10 PPM                        | N/D       | N/D                           | N/D     |
| THCV               | 10 PPM                        | N/D       | N/D                           | N/D     |
| TOTAL D9-THC       |                               | N/D       | N/D                           | N/D     |
| TOTAL CBD*         |                               | 0.476%    | 4.756                         | 418.5   |
| TOTAL CANNABINOIDS |                               | 0.476%    | 4.759                         | 418.8   |

Reporting Limit 10 ppm
\*Total CBD = CBD + CBDA x 0.877
N/D - Not Detected, B/LOQ - Below Limit of Quantification

4001 SW 47th Avenue Suite 208 Davie, FL 33314 1-833-TEST-CBD info@greenscientificlabs.com