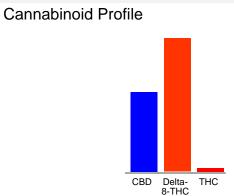

#### Delta 8/CBD Honey Sticks Tube (10pc)- Chocolate Edible

0.225

0.376

0.01

### Cannabinoid Profile by HPLC

0.01% Calculated THC Yield

0.23% Calculated CBD Yield

0.61%

**Total Cannabinoids** 

| Cannabinoid                                       | % wt             | mg/unit |
|---------------------------------------------------|------------------|---------|
| CBD                                               | 0.225            | 8.1     |
| Delta-8-THC                                       | 0.376            | 13.54   |
| THC                                               | 0.01             | 0.36    |
| <b>Total Cannabinoids</b>                         | 0.61             | 22.0    |
| Calculated THC Yield                              | 0.01             | 0.36    |
| Calculated CBD Yield                              | 0.23             | 8.10    |
| Calculated Maximum THC Yield = THC + 0.877 * THCA |                  |         |
| Calculated Maximum CBD Yield = CBI                | D + 0.877 * CBDA |         |