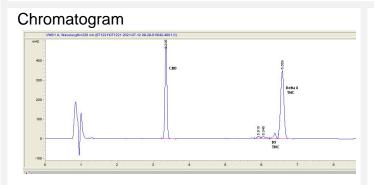

### Cannabinoid Profile by HPLC

0.01% Calculated THC Yield

0.23% Calculated CBD Yield

0.61%

**Total Cannabinoids** 

| Cannabinoid                                       | % wt             | mg/unit |
|---------------------------------------------------|------------------|---------|
| CBD                                               | 0.225            | 8.1     |
| Delta-8-THC                                       | 0.376            | 13.54   |
| THC                                               | 0.01             | 0.36    |
| <b>Total Cannabinoids</b>                         | 0.61             | 22.0    |
| Calculated THC Yield                              | 0.01             | 0.36    |
| Calculated CBD Yield                              | 0.23             | 8.10    |
| Calculated Maximum THC Yield = THC + 0.877 * THCA |                  |         |
| Calculated Maximum CBD Yield = CBI                | D + 0.877 * CBDA |         |