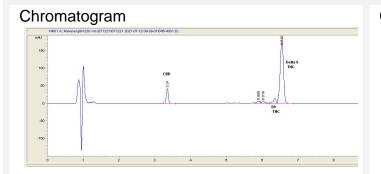

# Cannabinoid Profile Delta-THC 8-THC

0.02

0.195

0.01

#### Cannabinoid Profile by HPLC

0.01% Calculated THC Yield

0.02% Calculated CBD Yield

| Cannabinoid                       | % wt             | mg/unit |
|-----------------------------------|------------------|---------|
| CBD                               | 0.02             | 0.72    |
| Delta-8-THC                       | 0.195            | 7.02    |
| THC                               | 0.01             | 0.36    |
| Total Cannabinoids                | 0.23             | 8.1     |
| Calculated THC Yield              | 0.01             | 0.36    |
| Calculated CBD Yield              | 0.02             | 0.72    |
| Calculated Maximum THC Yield = TH | C + 0.877 * THCA |         |