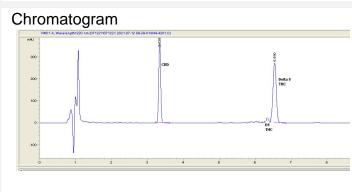

## Cannabinoid Profile by HPLC

| Cannabinoid                                       | % wt  | mg/unit |
|---------------------------------------------------|-------|---------|
| CBD                                               | 0.174 | 6.264   |
| Delta-8-THC                                       | 0.298 | 10.73   |
| THC                                               | 0.01  | 0.36    |
| Total Cannabinoids                                | 0.48  | 17.4    |
| Calculated THC Yield                              | 0.01  | 0.36    |
| Calculated CBD Yield                              | 0.17  | 6.26    |
| Calculated Maximum THC Yield = THC + 0.877 * THCA |       |         |
| Calculated Maximum CBD Yield = CBD + 0.877 * CBDA |       |         |