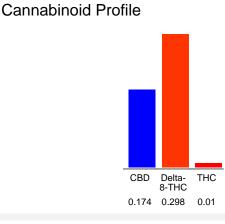

## Cannabinoid Profile by HPLC

| Cannabinoid                                       | % wt  | mg/unit |
|---------------------------------------------------|-------|---------|
| CBD                                               | 0.174 | 6.264   |
| Delta-8-THC                                       | 0.298 | 10.73   |
| THC                                               | 0.01  | 0.36    |
| Total Cannabinoids                                | 0.48  | 17.4    |
| Calculated THC Yield                              | 0.01  | 0.36    |
| Calculated CBD Yield                              | 0.17  | 6.26    |
| Calculated Maximum THC Yield = THC + 0.877 * THCA |       |         |
| Calculated Maximum CBD Yield = CBD + 0.877 * CBDA |       |         |