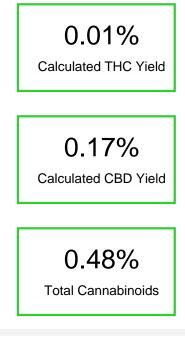

## Cannabinoid Profile by HPLC

| Cannabinoid                                       | % wt  | mg/unit |
|---------------------------------------------------|-------|---------|
| CBD                                               | 0.174 | 6.264   |
| Delta-8-THC                                       | 0.298 | 10.73   |
| THC                                               | 0.01  | 0.36    |
| Total Cannabinoids                                | 0.48  | 17.4    |
| Calculated THC Yield                              | 0.01  | 0.36    |
| Calculated CBD Yield                              | 0.17  | 6.26    |
| Calculated Maximum THC Yield = THC + 0.877 * THCA |       |         |
| Calculated Maximum CBD Yield = CBD + 0.877 * CBDA |       |         |