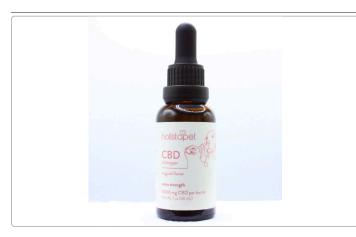

## 3000mg - CBD - Broad Spectrum - Tincture

LIMS ID: 2209HKH0212.0614 Strain: 3000mg - CBD - Broad Spectrum -Tincture Matrix: Concentrates & Extracts Type: Tincture Sample Size: 1 units Batch #:

Collected: 09/28/2022 Received: 09/28/2022 Reported: 09/30/2022 Batch Size: Source Package ID:

Distributor HolistaPet Lic.# 6048 Triangle Dr Commerce, CA 90041 Producer producer Lic. # producer

Summary

Date Tested Test Result Complete Batch 09/29/2022 Cannabinoids Complete

Complete Cannabinoids

ND

**Total THC** 