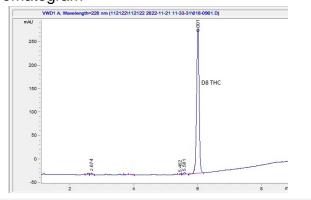

# **Marin Analytics**

# **Analysis Report**

### Herbal Pharm Rx

## Sample 372-112122-145

Delta 8 Blue Dream

Sample Submitted: 11-21-2022; Report Date: 11-21-2022

## Delta 8 Blue Dream

Distillate

#### Chromatogram



#### Cannabinoid Profile



### Cannabinoid Profile by HPLC

0.00%

Delta-9-THC

0.00%

CBD

| Cannabinoid                  | % wt  | mg/g  |
|------------------------------|-------|-------|
| Delta-8-THC                  | 91.08 | 910.8 |
| Delta-9-THC                  | 0.0   | 0.0   |
| Total Cannabinoids           | 91.08 | 910.8 |
| Calculated Delta-9-THC Yield | 0.00  | 0.00  |
| Calculated CBD Yield         | 0.00  | 0.00  |

Calculated Maximum Delta-9-THC Yield = Delta-9-THC + 0.877 \* THCA Calculated Maximum CBD Yield = CBD + 0.877 \* CBDA

91.08%

**Total Cannabinoids** 

Marin Analytics, LLC

250 Bel Marin Keys Blvd, Suite D4 Novato, CA 94949

415-936-6477 / sarabiancalana1@gmail.com

Sara Biancalana

This sample has been tested by Marin Analytics, LLC using valid testing meth