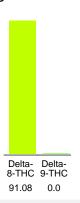

#### Cannabinoid Profile

### Cannabinoid Profile by HPLC

0.00%

Delta-9-THC

0.00%

CBD

| Cannabinoid                  | % wt  | mg/g  |
|------------------------------|-------|-------|
| Delta-8-THC                  | 91.08 | 910.8 |
| Delta-9-THC                  | 0.0   | 0.0   |
| Total Cannabinoids           | 91.08 | 910.8 |
| Calculated Delta-9-THC Yield | 0.00  | 0.00  |
| Calculated CBD Yield         | 0.00  | 0.00  |